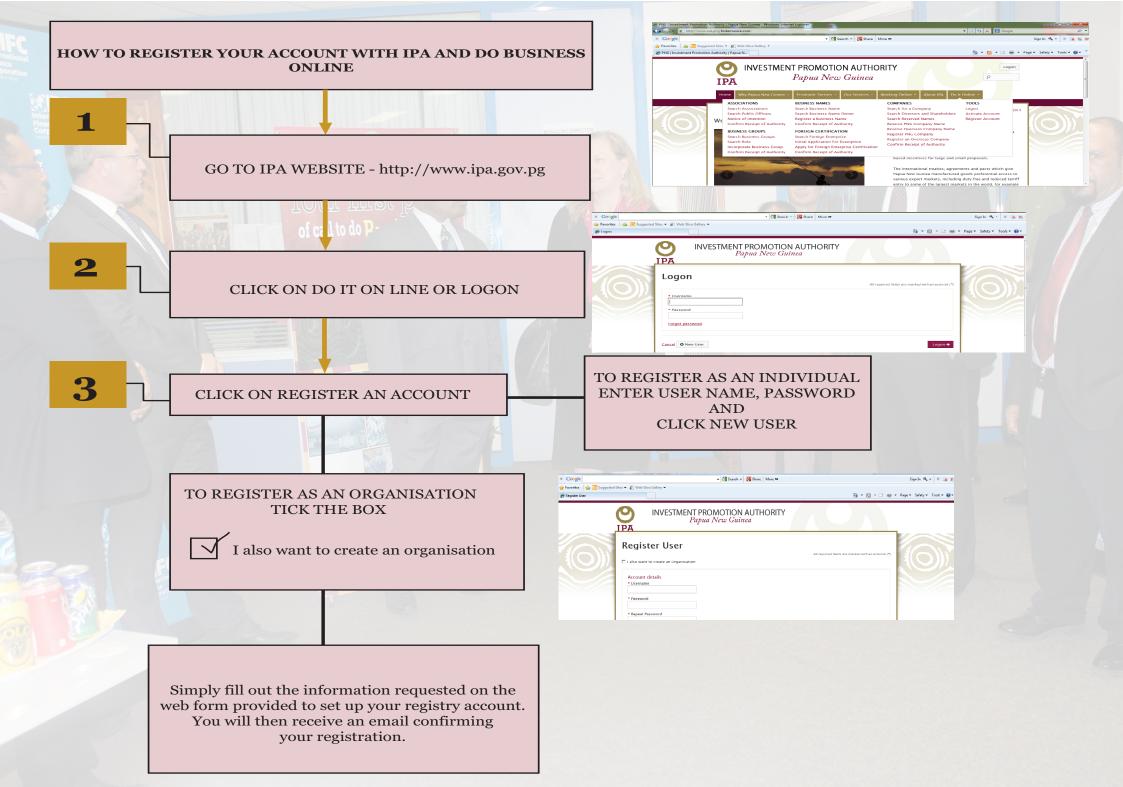

.
- 5. ENTITY SEARCHES AND OBTAINING EXTRACTS CAN NOW BE DONE ONLINE FREE OF CHARGE. YOU DO NOT NEED TO HAVE A USER ACCOUNT TO DO SEARCHES AND OBTAIN EXTRACTS.
- 6. YOUR COMPANY'S DATABASE WILL NOT BE ACCESSIBLE TO THE PUBLIC FOR EDITING. ONLY THE PERSON DULY AUTORISED BY THE BUSINESS ENTITY OR THE REGISTRAR WILL HAVE RIGHTS TO SUBMIT FILINGS AGAINST THE BUSINESS ENTITY'S RECORD. CONTACT THE IPA ON THE PROCESSES TO OBTAIN AUTHORITY.



# For more information please contact:

### INVESTMENT PROMOTION AUTHORITY

First Floor, IPA Haus, Munidubu Street, Lawes Road, Konedobu PO Box 5053, Boroko, NCD

Ph: (675) 308 4454, 308 4435, 308 4420

or 308 4405.

Website: www.ipa.gov.pg Email: online@ipa.gov.pg





#### FLOW CHART OF ONLINE REGISTRY SYSTEM

# TIRED OF STANDING IN LINE... "GO ONLINE"